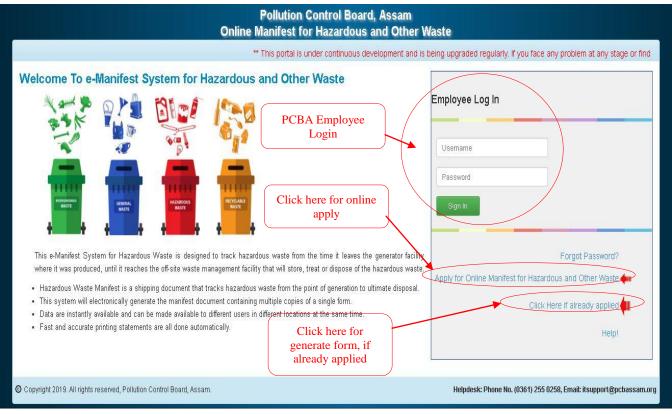

#### <u>HOME PAGE</u>:

#### Fig:1.0

This e-Manifest System can be accessed from the Board's Website (<u>www.pcbassam.org</u>) which will redirect to the system and also directly from the url <u>http://117.239.124.29:8084/HW\_Manifest/</u>.